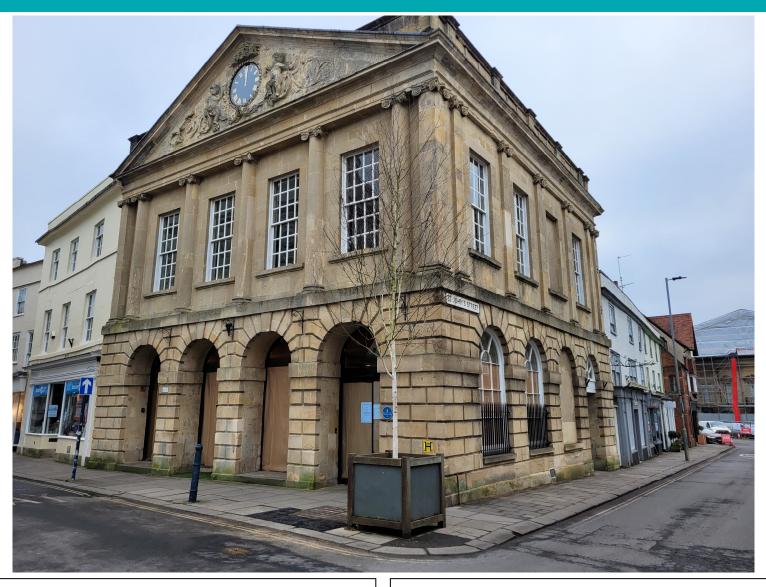

## 1a Wine Street, Devizes, Wiltshire, SN10 1AP

A charming and highly prominent Grade II\* listed first floor office (E class) unit in the centre of Devizes.

1a Wine Street comes to a total of approximately 1,130.62 sq ft on the first floor with a further 412 sq ft of storage in the basement. The main office room benefits from tall ceilings and large windows. The market town of Devizes is within striking distance of Marlborough, Chippenham & Melksham and has easy reach of the M4 & A303 via the A350.